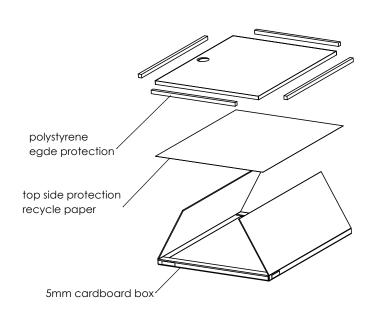

Core material and density: Chipboard, 600 kg/m<sup>3</sup>

Edgeband material and thickness: Hard plastic, 1mm

Grommet material and color: Plastic, black

CARB Phase 2 and TSCA Title VI / E1 **Emission level:** 