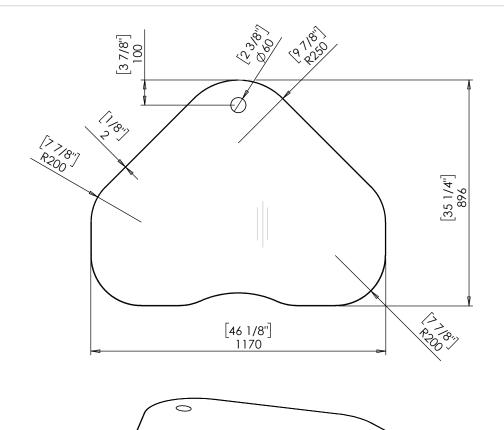

| DO NOT SCALE DRAWING<br>SHEET 1 OF 1                                               |        | ConSet |          |  |  |
|------------------------------------------------------------------------------------|--------|--------|----------|--|--|
| UNLESS OTHERWISE SPECIFIED: DIMENSIONS ARE IN MILLIMETERS TOLERANCES: According to |        | NAME   | DATE     |  |  |
|                                                                                    | DRAWN  | jo     | 29.01.20 |  |  |
| LINEAR: ACCORDING TO<br>ANGULAR: DIN 7168-m                                        | WEIGHT |        |          |  |  |

|        | NAME | DATE       |  |  |  |
|--------|------|------------|--|--|--|
| DRAWN  | jo   | 29.01.2019 |  |  |  |
| WEIGHT |      |            |  |  |  |

| PROPRIETARY AND CONFIDENTIAL                                      |  |
|-------------------------------------------------------------------|--|
| THE INFORMATION CONTAINED IN THIS DRAWING IS THE SOLE PROPERTY OF |  |
| CONSET A/S. ANY REPRODUCTION IN PART                              |  |

OR AS A WHOLE WITHOUT THE WRITTEN PERMISSION OF CONSET A/S IS PROHIBITED.

|          | UUI  | 1001       | 0011    | 00174   | www.con | set.com  |
|----------|------|------------|---------|---------|---------|----------|
|          | NAME | DATE       | TITLE:  |         |         |          |
| DRAWN    | jo   | 29.01.2019 |         |         |         |          |
| WEIGHT   |      |            |         | 117H3 X | (X      |          |
|          |      |            |         |         |         |          |
|          |      |            |         |         |         |          |
|          |      |            | DWG NO. |         |         | REVISION |
| Damanda  |      |            | -       | 339330  |         | 0        |
| Remarks: |      |            |         |         |         | _        |